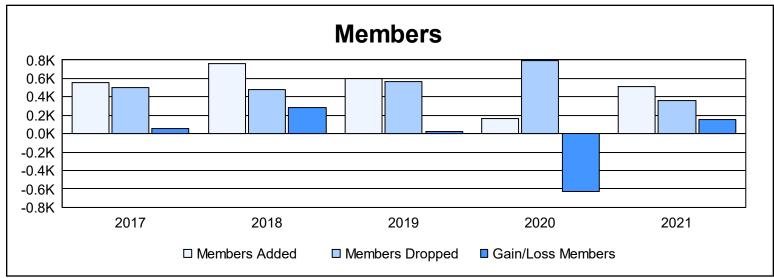

District 320 A As of June 2021 Cumulative

| Year      | New<br>Clubs | Dropped<br>Clubs | Gain/<br>Loss<br>Clubs | New<br>Members | Charter<br>Members | Reinstate<br>Members | Transfer<br>Members | Total<br>Member<br>Added | Total<br>Members<br>Dropped | Gain/<br>Loss<br>Members |
|-----------|--------------|------------------|------------------------|----------------|--------------------|----------------------|---------------------|--------------------------|-----------------------------|--------------------------|
| 2016-2017 | 3            | 6                | -3                     | 429            | 89                 | 40                   | 2                   | 560                      | 505                         | 55                       |
| 2017-2018 | 7            | 3                | 4                      | 530            | 190                | 39                   | 4                   | 763                      | 484                         | 279                      |
| 2018-2019 | 8            | 2                | 6                      | 305            | 197                | 91                   | 1                   | 594                      | 567                         | 27                       |
| 2019-2020 | 0            | 11               | -11                    | 119            | 15                 | 12                   | 20                  | 166                      | 794                         | -628                     |
| 2020-2021 | 7            | 3                | 4                      | 234            | 253                | 19                   | 5                   | 511                      | 356                         | 155                      |
| Average   | 5            | 5                | 0                      | 323            | 149                | 40                   | 6                   | 519                      | 541                         | -22                      |