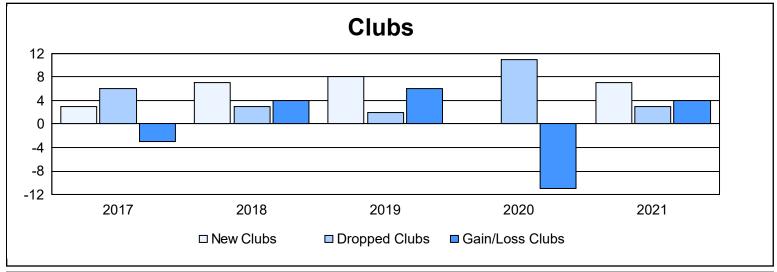

District 320 A As of June 2021 Cumulative

| Year      | New<br>Clubs | Dropped<br>Clubs | Gain/<br>Loss<br>Clubs | New<br>Members | Charter<br>Members | Reinstate<br>Members | Transfer<br>Members | Total<br>Member<br>Added | Total<br>Members<br>Dropped | Gain/<br>Loss<br>Members |
|-----------|--------------|------------------|------------------------|----------------|--------------------|----------------------|---------------------|--------------------------|-----------------------------|--------------------------|
| 2016-2017 | 3            | 6                | -3                     | 429            | 89                 | 40                   | 2                   | 560                      | 505                         | 55                       |
| 2017-2018 | 7            | 3                | 4                      | 530            | 190                | 39                   | 4                   | 763                      | 484                         | 279                      |
| 2018-2019 | 8            | 2                | 6                      | 305            | 197                | 91                   | 1                   | 594                      | 567                         | 27                       |
| 2019-2020 | 0            | 11               | -11                    | 119            | 15                 | 12                   | 20                  | 166                      | 794                         | -628                     |
| 2020-2021 | 7            | 3                | 4                      | 234            | 253                | 19                   | 5                   | 511                      | 356                         | 155                      |
| Average   | 5            | 5                | 0                      | 323            | 149                | 40                   | 6                   | 519                      | 541                         | -22                      |